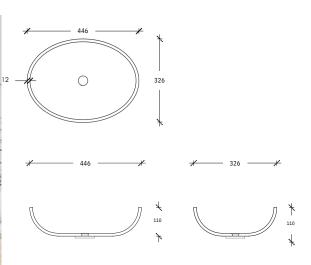

A SET-SIZED SOLID SURFACING BASIN RANGE EXCLUSIVELY OFFERED BY SALVOCORP UAE

www.salvocorp.ae





The Perago Range exemplifies the advantages of solid surfacing, providing a versatile material that enables a wide array of basin designs. Each piece demonstrates durability in its variety of shapes and sizes. Solid surfacing, known for its non-porous qualities, resists stains effortlessly and simplifies cleaning while naturally inhibiting mold and mildew growth. The Perago Range achieves an ideal harmony of aesthetics and functionality, with designs continually focused on enhancing the user experience.

Discover our exclusive Set-Sized Solid Surfacing Basin range , ALL available in the following colors :





### Perago Oval Basin

#### Size:

L: 446mm

W: 326mm

D: 110mm







### Perago Round Basin

Size:

Diameter Ø: 430mm

D: 110mm







### Perago Large Rectangular Basin

### Size:

L: 500mm

W: 330mm

D: 120mm







### Perago Medium Rectangular Basin

#### Size:

L: 380mm

W: 286mm

D: 120mm







### Perago Small Rectangular Basin

#### Size:

L: 360mm

W: 260mm

D: 120mm







### Perago Narrow Rectangular Basin

#### Size:

L: 500mm

W: 266mm

D: 120mm













## Perago Square Basin

### Size:

L: 400mm

W: 400mm

D: 120mm







# Perago Sloping Basin

### Size:

L: 500mm W: 266mm

D: 120mm









# Perago Sit-On-Top Large Rectangular Basin

#### Size:

L: 1000mm W: 370mm D: 110mm









# Perago Sit-On-Top Small Rectangular Basin

#### Size:

L: 750mm

W: 370mm

D: 110mm









# Perago Cylinder Basin

### Size:

Diameter Ø: 430mm