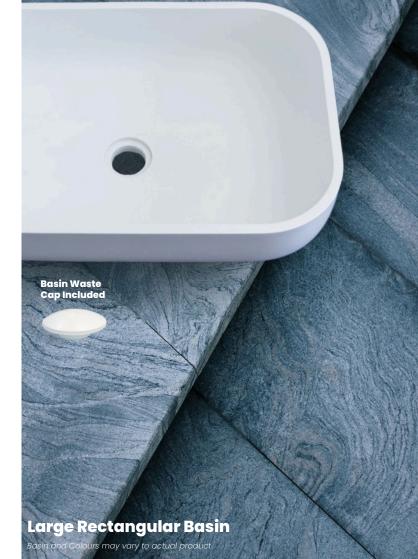

antages of solid surfacing, providing a versatile material that enables a wide array of basin designs. Each piece demonstrates durability in its variety of shapes and sizes. Solid surfacing, known for its non-porous qualities, resists stains effortlessly and simplifies cleaning while naturally inhibiting mold and mildew growth. The Perago Range achieves an ideal harmony of aesthetics and functionality, with designs continually focused on enhancing the user experience.

Discover our exclusive Set-Sized Solid Surfacing Basin range , ALL available in the following colors :





### Perago Oval Basin

#### Size:

L: 446mm

W: 326mm

D: 110mm







### Perago Round Basin

Size:

Diameter Ø: 430mm

D: 110mm







### Perago Large Rectangular Basin

### Size:

L: 500mm

W: 330mm

D: 120mm







### Perago Medium Rectangular Basin

#### Size:

L: 380mm

W: 286mm

D: 120mm







### Perago Small Rectangular Basin

#### Size:

L: 360mm

W: 260mm

D: 120mm







### Perago Narrow Rectangular Basin

#### Size:

L: 500mm

W: 266mm

D: 120mm













## Perago Square Basin

### Size:

L: 400mm

W: 400mm

D: 120mm







# Perago Sloping Basin

### Size:

L: 500mm W: 266mm

D: 120mm









# Perago Sit-On-Top Large Rectangular Basin

#### Size:

L: 1000mm W: 370mm D: 110mm









# Perago Sit-On-Top Small Rectangular Basin

#### Size:

L: 750mm

W: 370mm

D: 110mm









# Perago Cylinder Basin

### Size:

Diameter Ø: 430mm

H: 850mm











UAE: +971 4 882 1640 Dubai investment Park 1 PO Box 283778 Dubai, UAE



Website: www.salvocorp.ae

Email: sales-uae@salvocorp.ae