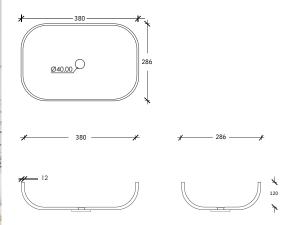

ray of basin designs. Each piece demonstrates durability in its variety of shapes and sizes. Solid surfacing, known for its non-porous qualities, resists stains effortlessly and simplifies cleaning while naturally inhibiting mold and mildew growth. The Perago Range achieves an ideal harmony of aesthetics and functionality, with designs continually focused on enhancing the user experience.

Discover our exclusive Set-Sized Solid Surfacing Basin range , ALL available in the following colors :





### Perago Oval Basin

#### Size:

L: 446mm

W: 326mm

D: 110mm







### Perago Round Basin

Size:

Diameter Ø: 430mm

D: 110mm







### Perago Large Rectangular Basin

### Size:

L: 500mm

W: 330mm

D: 120mm







### Perago Medium Rectangular Basin

#### Size:

L: 380mm

W: 286mm

D: 120mm







### Perago Small Rectangular Basin

#### Size:

L: 360mm

W: 260mm

D: 120mm







### Perago Narrow Rectangular Basin

#### Size:

L: 500mm

W: 266mm

D: 120mm













## Perago Square Basin

### Size:

L: 400mm

W: 400mm

D: 120mm







# Perago Sloping Basin

### Size:

L: 500mm W: 266mm

D: 120mm









# Perago Sit-On-Top Large Rectangular Basin

#### Size:

L: 1000mm W: 370mm D: 110mm









# Perago Sit-On-Top Small Rectangular Basin

#### Size:

L: 750mm

W: 370mm

D: 110mm









# Perago Cylinder Basin

### Size:

Diameter Ø: 430mm

H: 850mm











UAE: +971 4 882 1640 Dubai investment Park 1 PO Box 283778 Dubai, UAE



Website: www.salvocorp.ae

Email: sales-uae@salvocorp.ae