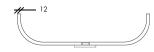

and simplifies cleaning while naturally inhibiting mold and mildew growth. The Perago Range achieves an ideal harmony of aesthetics and functionality, with designs continually focused on enhancing the user experience.

Discover our exclusive Set-Sized Solid Surfacing Basin range , ALL available in the following colors :





### Perago Oval Basin

#### Size:

L: 446mm

W: 326mm

D: 110mm







### Perago Round Basin

Size:

Diameter Ø: 430mm

D: 110mm







### Perago Large Rectangular Basin

### Size:

L: 500mm

W: 330mm

D: 120mm







### Perago Medium Rectangular Basin

#### Size:

L: 380mm

W: 286mm

D: 120mm







### Perago Small Rectangular Basin

#### Size:

L: 360mm

W: 260mm

D: 120mm







### Perago Narrow Rectangular Basin

#### Size:

L: 500mm

W: 266mm

D: 120mm













## Perago Square Basin

### Size:

L: 400mm

W: 400mm

D: 120mm







# Perago Sloping Basin

### Size:

L: 500mm W: 266mm

D: 120mm









# Perago Sit-On-Top Large Rectangular Basin

#### Size:

L: 1000mm W: 370mm D: 110mm









# Perago Sit-On-Top Small Rectangular Basin

#### Size:

L: 750mm

W: 370mm

D: 110mm









# Perago Cylinder Basin

### Size:

Diameter Ø: 430mm

H: 850mm











UAE: +971 4 882 1640 Dubai investment Park 1 PO Box 283778 Dubai, UAE



Website: www.salvocorp.ae

Email: sales-uae@salvocorp.ae