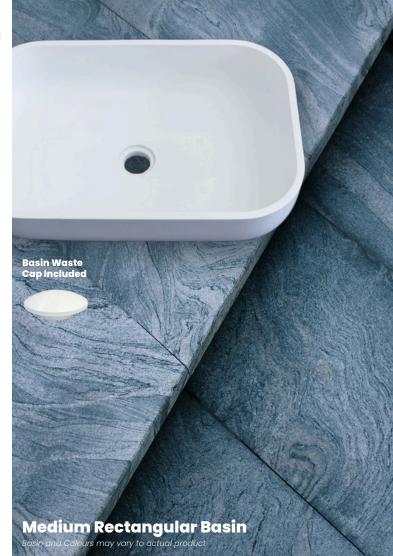

of basin designs. Each piece demonstrates durability in its variety of shapes and sizes. Solid surfacing, known for its non-porous qualities, resists stains effortlessly and simplifies cleaning while naturally inhibiting mold and mildew growth. The Perago Range achieves an ideal harmony of aesthetics and functionality, with designs continually focused on enhancing the user experience.

Discover our exclusive Set-Sized Solid Surfacing Basin range , ALL available in the following colors :





### Perago Oval Basin

#### Size:

L: 446mm

W: 326mm

D: 110mm







### Perago Round Basin

Size:

Diameter Ø: 430mm

D: 110mm







### Perago Large Rectangular Basin

### Size:

L: 500mm

W: 330mm

D: 120mm







### Perago Medium Rectangular Basin

#### Size:

L: 380mm

W: 286mm

D: 120mm







### Perago Small Rectangular Basin

#### Size:

L: 360mm

W: 260mm

D: 120mm







### Perago Narrow Rectangular Basin

#### Size:

L: 500mm

W: 266mm

D: 120mm













## Perago Square Basin

### Size:

L: 400mm

W: 400mm

D: 120mm







# Perago Sloping Basin

### Size:

L: 500mm W: 266mm

D: 120mm









# Perago Sit-On-Top Large Rectangular Basin

#### Size:

L: 1000mm W: 370mm D: 110mm









# Perago Sit-On-Top Small Rectangular Basin

#### Size:

L: 750mm

W: 370mm

D: 110mm









# Perago Cylinder Basin

### Size:

Diameter Ø: 430mm

H: 850mm











UAE: +971 4 882 1640 Dubai investment Park 1 PO Box 283778 Dubai, UAE



Website: www.salvocorp.ae

Email: sales-uae@salvocorp.ae