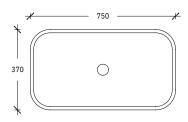

# Perago Sit-On-Top Small Rectangular Basin

#### Size:

L: 750mm

W: 370mm

D: 110mm