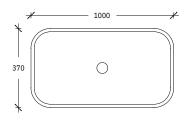

# Perago Sit-On-Top Large Rectangular Basin

#### Size:

L: 1000mm W: 370mm D: 110mm