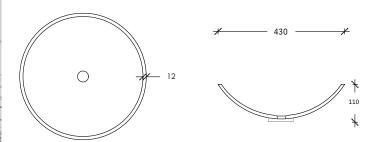

LY OFFERED BY SALVOCORP UAE

www.salvocorp.ae





The Perago Range exemplifies the advantages of solid surfacing, providing a versatile material that enables a wide array of basin designs. Each piece demonstrates durability in its variety of shapes and sizes. Solid surfacing, known for its non-porous qualities, resists stains effortlessly and simplifies cleaning while naturally inhibiting mold and mildew growth. The Perago Range achieves an ideal harmony of aesthetics and functionality, with designs continually focused on enhancing the user experience.

Discover our exclusive Set-Sized Solid Surfacing Basin range , ALL available in the following colors :





### Perago Oval Basin

#### Size:

L: 446mm

W: 326mm

D: 110mm







### Perago Round Basin

Size:

Diameter Ø: 430mm

D: 110mm







### Perago Large Rectangular Basin

### Size:

L: 500mm

W: 330mm

D: 120mm







### Perago Medium Rectangular Basin

#### Size:

L: 380mm

W: 286mm

D: 120mm







### Perago Small Rectangular Basin

#### Size:

L: 360mm

W: 260mm

D: 120mm







### Perago Narrow Rectangular Basin

#### Size:

L: 500mm

W: 266mm

D: 120mm













## Perago Square Basin

### Size:

L: 400mm

W: 400mm

D: 120mm







# Perago Sloping Basin

### Size:

L: 500mm W: 266mm

D: 120mm









# Perago Sit-On-Top Large Rectangular Basin

#### Size:

L: 1000mm W: 370mm D: 110mm









# Perago Sit-On-Top Small Rectangular Basin

#### Size:

L: 750mm

W: 370mm

D: 110mm









# Perago Cylinder Basin

### Size:

Diameter Ø: 430mm

H: 850mm











UAE: +971 4 882 1640 Dubai investment Park 1