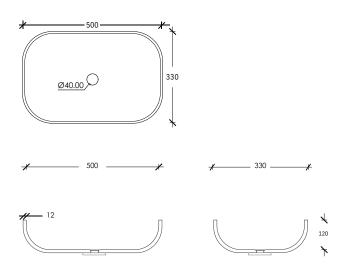

advantages of solid surfacing, providing a versatile material that enables a wide array of basin designs. Each piece demonstrates durability in its variety of shapes and sizes. Solid surfacing, known for its non-porous qualities, resists stains effortlessly and simplifies cleaning while naturally inhibiting mold and mildew growth. The Perago Range achieves an ideal harmony of aesthetics and functionality, with designs continually focused on enhancing the user experience.

Discover our exclusive Set-Sized Solid Surfacing Basin range , ALL available in the following colors :





### Perago Oval Basin

#### Size:

L: 446mm

W: 326mm

D: 110mm







### Perago Round Basin

Size:

Diameter Ø: 430mm

D: 110mm







### Perago Large Rectangular Basin

### Size:

L: 500mm

W: 330mm

D: 120mm







### Perago Medium Rectangular Basin

#### Size:

L: 380mm

W: 286mm

D: 120mm







### Perago Small Rectangular Basin

#### Size:

L: 360mm

W: 260mm

D: 120mm







### Perago Narrow Rectangular Basin

#### Size:

L: 500mm

W: 266mm

D: 120mm













## Perago Square Basin

### Size:

L: 400mm

W: 400mm

D: 120mm







# Perago Sloping Basin

### Size:

L: 500mm W: 266mm

D: 120mm









# Perago Sit-On-Top Large Rectangular Basin

#### Size:

L: 1000mm W: 370mm D: 110mm









# Perago Sit-On-Top Small Rectangular Basin

#### Size:

L: 750mm

W: 370mm

D: 110mm









# Perago Cylinder Basin

### Size:

Diameter Ø: 430mm

H: 850mm











UAE: +971 4 882 1640 Dubai investment Park 1 PO Box 283778 Dubai, UAE



Website: www.salvocorp.ae

Email: sales-uae@salvocorp.