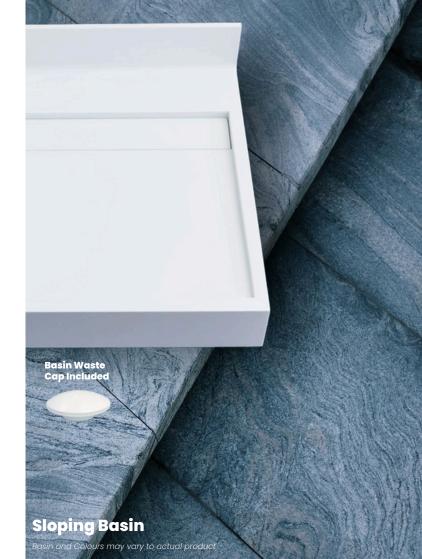

y, with designs continually focused on enhancing the user experience.

Discover our exclusive Set-Sized Solid Surfacing Basin range , ALL available in the following colors :





### Perago Oval Basin

#### Size:

L: 446mm

W: 326mm

D: 110mm







### Perago Round Basin

Size:

Diameter Ø: 430mm

D: 110mm







### Perago Large Rectangular Basin

### Size:

L: 500mm

W: 330mm

D: 120mm







### Perago Medium Rectangular Basin

#### Size:

L: 380mm

W: 286mm

D: 120mm







### Perago Small Rectangular Basin

#### Size:

L: 360mm

W: 260mm

D: 120mm







### Perago Narrow Rectangular Basin

#### Size:

L: 500mm

W: 266mm

D: 120mm













## Perago Square Basin

### Size:

L: 400mm

W: 400mm

D: 120mm







# Perago Sloping Basin

### Size:

L: 500mm W: 266mm

D: 120mm









# Perago Sit-On-Top Large Rectangular Basin

#### Size:

L: 1000mm W: 370mm D: 110mm









# Perago Sit-On-Top Small Rectangular Basin

#### Size:

L: 750mm

W: 370mm

D: 110mm









# Perago Cylinder Basin

### Size:

Diameter Ø: 430mm

H: 850mm











UAE: +971 4 882 1640 Dubai investment Park 1 PO Box 283778 Dubai, UAE



Website: www.salvocorp.ae

Email: sales-uae@salvocorp.ae