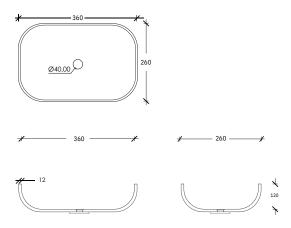

d sizes. Solid surfacing, known for its non-porous qualities, resists stains effortlessly and simplifies cleaning while naturally inhibiting mold and mildew growth. The Perago Range achieves an ideal harmony of aesthetics and functionality, with designs continually focused on enhancing the user experience.

Discover our exclusive Set-Sized Solid Surfacing Basin range , ALL available in the following colors :





### Perago Oval Basin

#### Size:

L: 446mm

W: 326mm

D: 110mm







### Perago Round Basin

Size:

Diameter Ø: 430mm

D: 110mm







### Perago Large Rectangular Basin

### Size:

L: 500mm

W: 330mm

D: 120mm







### Perago Medium Rectangular Basin

#### Size:

L: 380mm

W: 286mm

D: 120mm







### Perago Small Rectangular Basin

#### Size:

L: 360mm

W: 260mm

D: 120mm







### Perago Narrow Rectangular Basin

#### Size:

L: 500mm

W: 266mm

D: 120mm













## Perago Square Basin

### Size:

L: 400mm

W: 400mm

D: 120mm







# Perago Sloping Basin

### Size:

L: 500mm W: 266mm

D: 120mm









# Perago Sit-On-Top Large Rectangular Basin

#### Size:

L: 1000mm W: 370mm D: 110mm









# Perago Sit-On-Top Small Rectangular Basin

#### Size:

L: 750mm

W: 370mm

D: 110mm









# Perago Cylinder Basin

### Size:

Diameter Ø: 430mm

H: 850mm











UAE: +971 4 882 1640 Dubai investment Park 1 PO Box 283778 Dubai, UAE



Website: www.salvocorp.ae

Email: sales-uae@salvocorp.ae