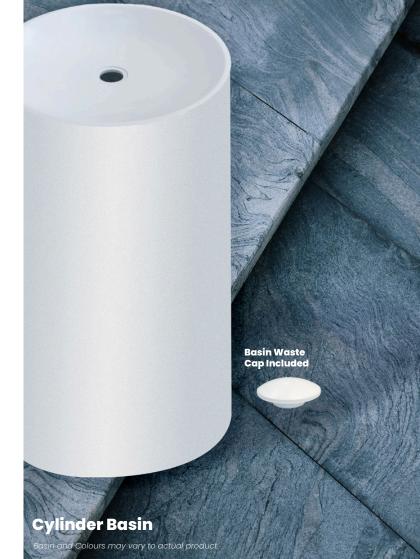

# Perago Cylinder Basin

### Size:

Diameter Ø: 430mm

H: 850mm

UAE: +971 4 882 1640 Dubai investment Park 1 PO Box 283778 Dubai, UAE

Website: www.salvocorp.ae

Email: sales-uae@salvocorp.ae