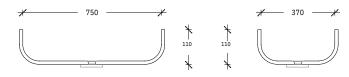

# Perago Sit-On-Top Small Rectangular Basin

#### Size:

L: 750mm

W: 370mm

D: 110mm