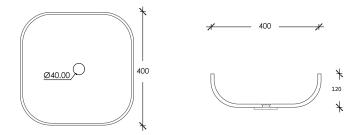

h. The Perago Range achieves an ideal harmony of aesthetics and functionality, with designs continually focused on enhancing the user experience.

Discover our exclusive Set-Sized Solid Surfacing Basin range , ALL available in the following colors :





### Perago Oval Basin

#### Size:

L: 446mm

W: 326mm

D: 110mm







### Perago Round Basin

Size:

Diameter Ø: 430mm

D: 110mm







### Perago Large Rectangular Basin

### Size:

L: 500mm

W: 330mm

D: 120mm







### Perago Medium Rectangular Basin

#### Size:

L: 380mm

W: 286mm

D: 120mm







### Perago Small Rectangular Basin

#### Size:

L: 360mm

W: 260mm

D: 120mm







### Perago Narrow Rectangular Basin

#### Size:

L: 500mm

W: 266mm

D: 120mm













## Perago Square Basin

### Size:

L: 400mm

W: 400mm

D: 120mm







# Perago Sloping Basin

### Size:

L: 500mm W: 266mm

D: 120mm









# Perago Sit-On-Top Large Rectangular Basin

#### Size:

L: 1000mm W: 370mm D: 110mm









# Perago Sit-On-Top Small Rectangular Basin

#### Size:

L: 750mm

W: 370mm

D: 110mm









# Perago Cylinder Basin

### Size:

Diameter Ø: 430mm

H: 850mm











UAE: +971 4 882 1640 Dubai investment Park 1 PO Box 283778 Dubai, UAE



Website: www.salvocorp.ae

Email: sales-uae@salvocorp.ae