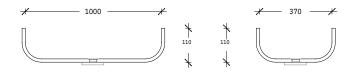

# Perago Sit-On-Top Large Rectangular Basin

#### Size:

L: 1000mm W: 370mm D: 110mm