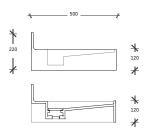

onality, with designs continually focused on enhancing the user experience.

Discover our exclusive Set-Sized Solid Surfacing Basin range , ALL available in the following colors :





### Perago Oval Basin

#### Size:

L: 446mm

W: 326mm

D: 110mm







### Perago Round Basin

Size:

Diameter Ø: 430mm

D: 110mm







### Perago Large Rectangular Basin

### Size:

L: 500mm

W: 330mm

D: 120mm







### Perago Medium Rectangular Basin

#### Size:

L: 380mm

W: 286mm

D: 120mm







### Perago Small Rectangular Basin

#### Size:

L: 360mm

W: 260mm

D: 120mm







### Perago Narrow Rectangular Basin

#### Size:

L: 500mm

W: 266mm

D: 120mm













## Perago Square Basin

### Size:

L: 400mm

W: 400mm

D: 120mm







# Perago Sloping Basin

### Size:

L: 500mm W: 266mm

D: 120mm









# Perago Sit-On-Top Large Rectangular Basin

#### Size:

L: 1000mm W: 370mm D: 110mm









# Perago Sit-On-Top Small Rectangular Basin

#### Size:

L: 750mm

W: 370mm

D: 110mm









# Perago Cylinder Basin

### Size:

Diameter Ø: 430mm

H: 850mm











UAE: +971 4 882 1640 Dubai investment Park 1 PO Box 283778 Dubai, UAE



Website: www.salvocorp.ae

Email: sales-uae@salvocorp.ae