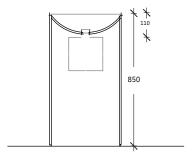

# Perago Cylinder Basin

### Size:

Diameter Ø: 430mm

H: 850mm

UAE: +971 4 882 1640 Dubai investment Park 1 PO Box 283778 Dubai, UAE

Website: www.salvocorp.ae

Email: sales-uae@salvocorp.ae