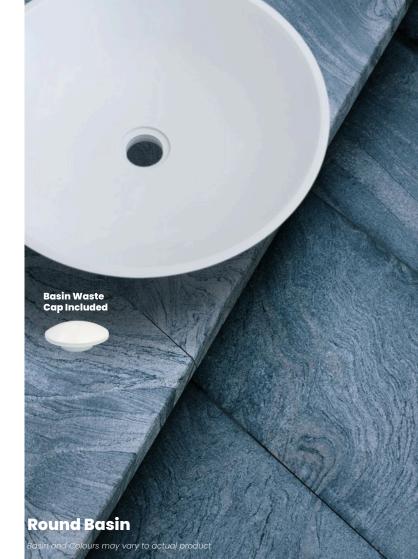

FFERED BY SALVOCORP UAE

www.salvocorp.ae





The Perago Range exemplifies the advantages of solid surfacing, providing a versatile material that enables a wide array of basin designs. Each piece demonstrates durability in its variety of shapes and sizes. Solid surfacing, known for its non-porous qualities, resists stains effortlessly and simplifies cleaning while naturally inhibiting mold and mildew growth. The Perago Range achieves an ideal harmony of aesthetics and functionality, with designs continually focused on enhancing the user experience.

Discover our exclusive Set-Sized Solid Surfacing Basin range , ALL available in the following colors :





### Perago Oval Basin

#### Size:

L: 446mm

W: 326mm

D: 110mm







### Perago Round Basin

Size:

Diameter Ø: 430mm

D: 110mm







### Perago Large Rectangular Basin

### Size:

L: 500mm

W: 330mm

D: 120mm







### Perago Medium Rectangular Basin

#### Size:

L: 380mm

W: 286mm

D: 120mm







### Perago Small Rectangular Basin

#### Size:

L: 360mm

W: 260mm

D: 120mm







### Perago Narrow Rectangular Basin

#### Size:

L: 500mm

W: 266mm

D: 120mm













## Perago Square Basin

### Size:

L: 400mm

W: 400mm

D: 120mm







# Perago Sloping Basin

### Size:

L: 500mm W: 266mm

D: 120mm









# Perago Sit-On-Top Large Rectangular Basin

#### Size:

L: 1000mm W: 370mm D: 110mm









# Perago Sit-On-Top Small Rectangular Basin

#### Size:

L: 750mm

W: 370mm

D: 110mm









# Perago Cylinder Basin

### Size:

Diameter Ø: 430mm

H: 850mm











UAE: +971 4 882 1640 Dubai investment Park 1 PO