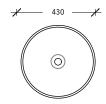

# Perago Cylinder Basin

### Size:

Diameter Ø: 430mm

H: 850mm

UAE: +971 4 882 1640 Dubai investment Park 1 PO Box 283778 Dubai, UAE

Website: www.salvocorp.ae

Email: sales-uae@salvocorp.ae