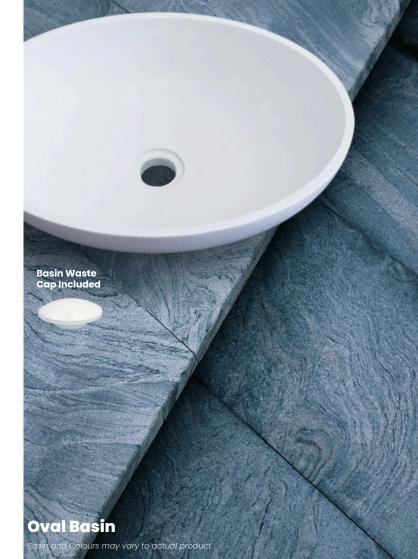

A SET-SIZED SOLID SURFACING BASIN RANGE EXCLUSIVELY OFFERED BY SALVOCORP UAE

www.salvocorp.ae





The Perago Range exemplifies the advantages of solid surfacing, providing a versatile material that enables a wide array of basin designs. Each piece demonstrates durability in its variety of shapes and sizes. Solid surfacing, known for its non-porous qualities, resists stains effortlessly and simplifies cleaning while naturally inhibiting mold and mildew growth. The Perago Range achieves an ideal harmony of aesthetics and functionality, with designs continually focused on enhancing the user experience.

Discover our exclusive Set-Sized Solid Surfacing Basin range , ALL available in the following colors :





### Perago Oval Basin

#### Size:

L: 446mm

W: 326mm

D: 110mm







### Perago Round Basin

Size:

Diameter Ø: 430mm

D: 110mm







### Perago Large Rectangular Basin

### Size:

L: 500mm

W: 330mm

D: 120mm







### Perago Medium Rectangular Basin

#### Size:

L: 380mm

W: 286mm

D: 120mm







### Perago Small Rectangular Basin

#### Size:

L: 360mm

W: 260mm

D: 120mm







### Perago Narrow Rectangular Basin

#### Size:

L: 500mm

W: 266mm

D: 120mm













## Perago Square Basin

### Size:

L: 400mm

W: 400mm

D: 120mm







# Perago Sloping Basin

### Size:

L: 500mm W: 266mm

D: 120mm









# Perago Sit-On-Top Large Rectangular Basin

#### Size:

L: 1000mm W: 370mm D: 110mm









# Perago Sit-On-Top Small Rectangular Basin

#### Size:

L: 750mm

W: 370mm

D: 110mm









# Perago Cylinder Basin

### Size:

Diameter Ø: 430mm

H: