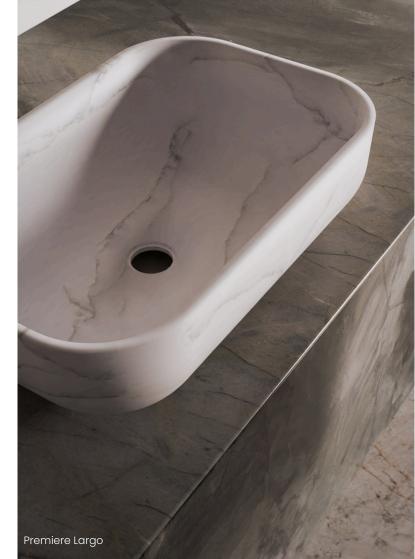

A SET-SIZED SOLID SURFACING BASIN RANGE EXCLUSIVELY OFFERED BY SALVOCORP UAE

www.salvocorp.ae





The Perago Range exemplifies the advantages of solid surfacing, providing a versatile material that enables a wide array of basin designs. Each piece demonstrates durability in its variety of shapes and sizes. Solid surfacing, known for its non-porous qualities, resists stains effortlessly and simplifies cleaning while naturally inhibiting mold and mildew growth. The Perago Range achieves an ideal harmony of aesthetics and functionality, with designs continually focused on enhancing the user experience.

Discover our exclusive Set-Sized Solid Surfacing Basin range , ALL available in the following colors :





### Perago Oval Basin

#### Size:

L: 446mm

W: 326mm

D: 110mm







### Perago Round Basin

Size:

Diameter Ø: 430mm

D: 110mm







### Perago Large Rectangular Basin

### S