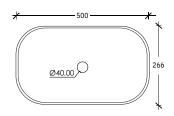

ssly and simplifies cleaning while naturally inhibiting mold and mildew growth. The Perago Range achieves an ideal harmony of aesthetics and functionality, with designs continually focused on enhancing the user experience.

Discover our exclusive Set-Sized Solid Surfacing Basin range , ALL available in the following colors :





### Perago Oval Basin

#### Size:

L: 446mm

W: 326mm

D: 110mm







### Perago Round Basin

Size:

Diameter Ø: 430mm

D: 110mm







### Perago Large Rectangular Basin

### Size:

L: 500mm

W: 330mm

D: 120mm







### Perago Medium Rectangular Basin

#### Size:

L: 380mm

W: 286mm

D: 120mm







### Perago Small Rectangular Basin

#### Size:

L: 360mm

W: 260mm

D: 120mm







### Perago Narrow Rectangular Basin

#### Size:

L: 500mm

W: 266mm

D: 120mm













## Perago Square Basin

### Size:

L: 400mm

W: 400mm

D: 120mm







# Perago Sloping Basin

### Size:

L: 500mm W: 266mm

D: 120mm









# Perago Sit-On-Top Large Rectangular Basin

#### Size:

L: 1000mm W: 370mm D: 110mm









# Perago Sit-On-Top Small Rectangular Basin

#### Size:

L: 750mm

W: 370mm

D: 110mm









# Perago Cylinder Basin

### Size:

Diameter Ø: 430mm

H: 850mm











UAE: +971 4 882 1640 Dubai investment Park 1 PO Box 283778 Dubai, UAE



Website: www.salvocorp.ae

Email: sales-uae@salvocorp.ae