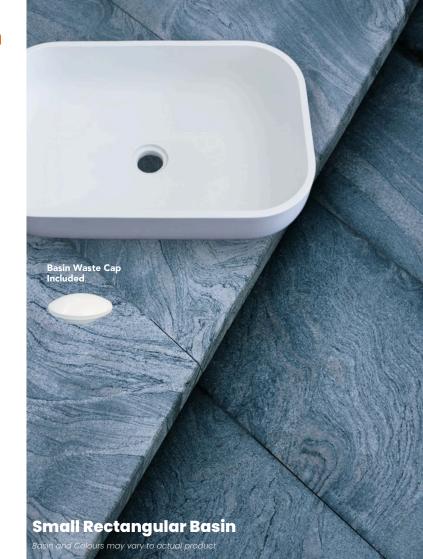

zes. Solid surfacing, known for its non-porous qualities, resists stains effortlessly and simplifies cleaning while naturally inhibiting mold and mildew growth. The Perago Range achieves an ideal harmony of aesthetics and functionality, with designs continually focused on enhancing the user experience.

Discover our exclusive Set-Sized Solid Surfacing Basin range , ALL available in the following colors :





### Perago Oval Basin

#### Size:

L: 446mm

W: 326mm

D: 110mm







### Perago Round Basin

Size:

Diameter Ø: 430mm

D: 110mm







### Perago Large Rectangular Basin

### Size:

L: 500mm

W: 330mm

D: 120mm







### Perago Medium Rectangular Basin

#### Size:

L: 380mm

W: 286mm

D: 120mm







### Perago Small Rectangular Basin

#### Size:

L: 360mm

W: 260mm

D: 120mm







### Perago Narrow Rectangular Basin

#### Size:

L: 500mm

W: 266mm

D: 120mm













## Perago Square Basin

### Size:

L: 400mm

W: 400mm

D: 120mm







# Perago Sloping Basin

### Size:

L: 500mm W: 266mm

D: 120mm









# Perago Sit-On-Top Large Rectangular Basin

#### Size:

L: 1000mm W: 370mm D: 110mm









# Perago Sit-On-Top Small Rectangular Basin

#### Size:

L: 750mm

W: 370mm

D: 110mm









# Perago Cylinder Basin

### Size:

Diameter Ø: 430mm

H: 850mm











UAE: +971 4 882 1640 Dubai investment Park 1 PO Box 283778 Dubai, UAE



Website: www.salvocorp.ae

Email: sales-uae@salvocorp.ae