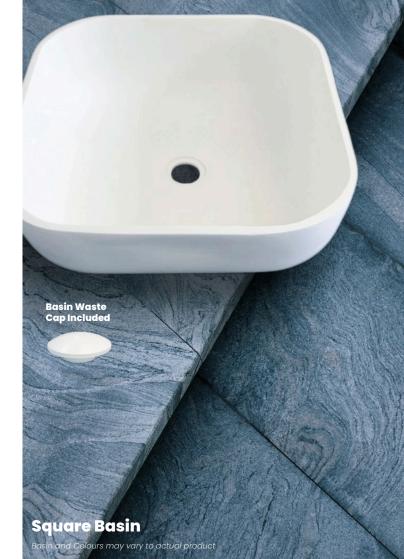

he Perago Range achieves an ideal harmony of aesthetics and functionality, with designs continually focused on enhancing the user experience.

Discover our exclusive Set-Sized Solid Surfacing Basin range , ALL available in the following colors :





### Perago Oval Basin

#### Size:

L: 446mm

W: 326mm

D: 110mm







### Perago Round Basin

Size:

Diameter Ø: 430mm

D: 110mm







### Perago Large Rectangular Basin

### Size:

L: 500mm

W: 330mm

D: 120mm







### Perago Medium Rectangular Basin

#### Size:

L: 380mm

W: 286mm

D: 120mm







### Perago Small Rectangular Basin

#### Size:

L: 360mm

W: 260mm

D: 120mm







### Perago Narrow Rectangular Basin

#### Size:

L: 500mm

W: 266mm

D: 120mm













## Perago Square Basin

### Size:

L: 400mm

W: 400mm

D: 120mm







# Perago Sloping Basin

### Size:

L: 500mm W: 266mm

D: 120mm









# Perago Sit-On-Top Large Rectangular Basin

#### Size:

L: 1000mm W: 370mm D: 110mm









# Perago Sit-On-Top Small Rectangular Basin

#### Size:

L: 750mm

W: 370mm

D: 110mm









# Perago Cylinder Basin

### Size:

Diameter Ø: 430mm

H: 850mm











UAE: +971 4 882 1640 Dubai investment Park 1 PO Box 283778 Dubai, UAE



Website: www.salvocorp.ae

Email: sales-uae@salvocorp.ae