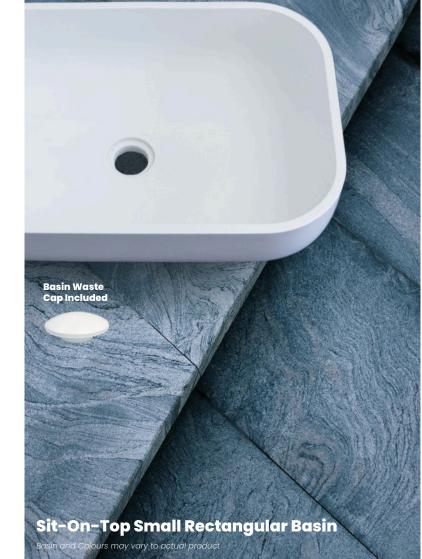

# Perago Sit-On-Top Small Rectangular Basin

#### Size:

L: 750mm

W: 370mm

D: 110mm