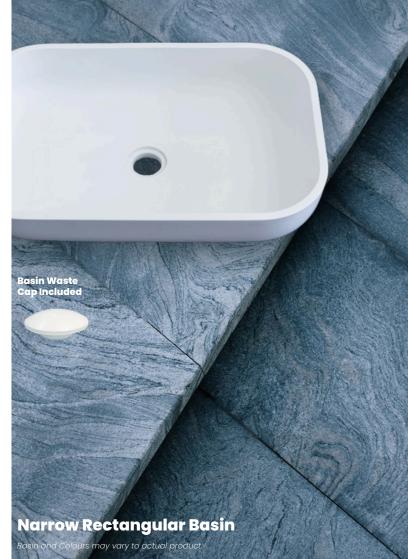

implifies cleaning while naturally inhibiting mold and mildew growth. The Perago Range achieves an ideal harmony of aesthetics and functionality, with designs continually focused on enhancing the user experience.

Discover our exclusive Set-Sized Solid Surfacing Basin range , ALL available in the following colors :





### Perago Oval Basin

#### Size:

L: 446mm

W: 326mm

D: 110mm







### Perago Round Basin

Size:

Diameter Ø: 430mm

D: 110mm







### Perago Large Rectangular Basin

### Size:

L: 500mm

W: 330mm

D: 120mm







### Perago Medium Rectangular Basin

#### Size:

L: 380mm

W: 286mm

D: 120mm







### Perago Small Rectangular Basin

#### Size:

L: 360mm

W: 260mm

D: 120mm







### Perago Narrow Rectangular Basin

#### Size:

L: 500mm

W: 266mm

D: 120mm













## Perago Square Basin

### Size:

L: 400mm

W: 400mm

D: 120mm







# Perago Sloping Basin

### Size:

L: 500mm W: 266mm

D: 120mm









# Perago Sit-On-Top Large Rectangular Basin

#### Size:

L: 1000mm W: 370mm D: 110mm









# Perago Sit-On-Top Small Rectangular Basin

#### Size:

L: 750mm

W: 370mm

D: 110mm









# Perago Cylinder Basin

### Size:

Diameter Ø: 430mm

H: 850mm











UAE: +971 4 882 1640 Dubai investment Park 1 PO Box 283778 Dubai, UAE



Website: www.salvocorp.ae

Email: sales-uae@salvocorp.ae