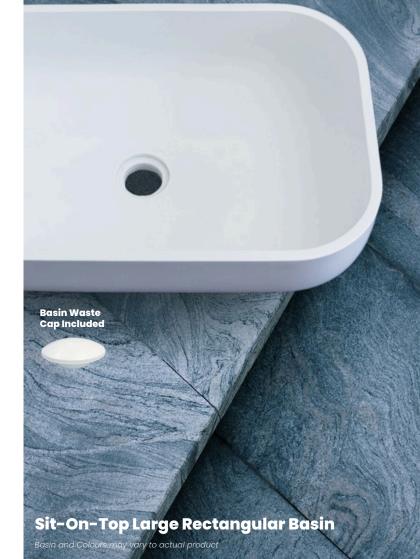

# Perago Sit-On-Top Large Rectangular Basin

#### Size:

L: 1000mm W: 370mm D: 110mm