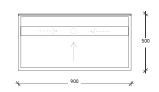

# Perago Sit-On-Top Large Rectangular Basin

#### Size:

L: 1000mm W: 370mm D: 110mm